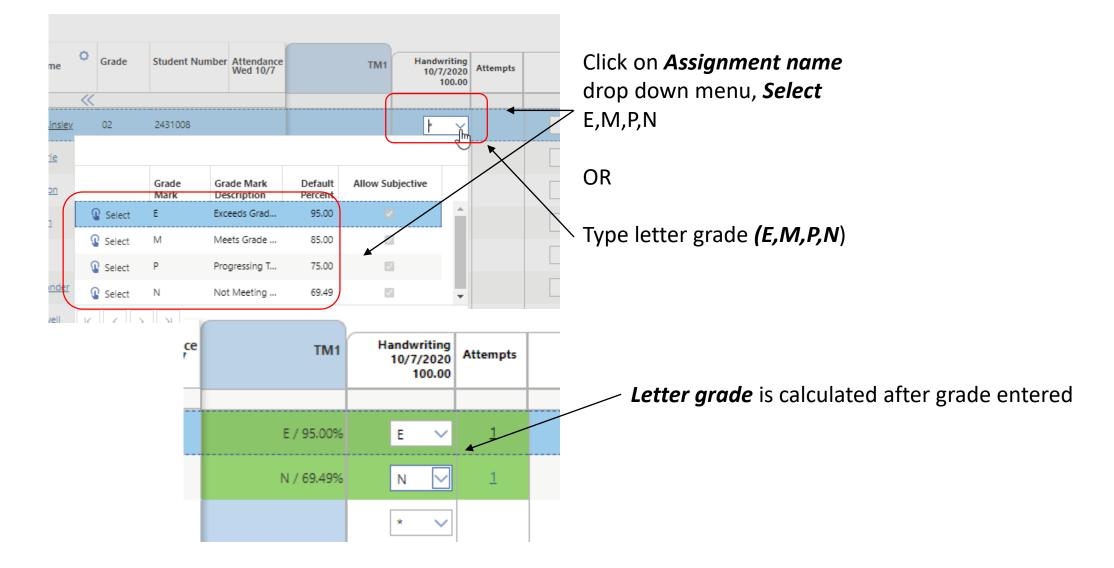

Assignment Date – required Due Date – required Category – required Assignment Name – required Use Grade Mark Scoring – CLICK IN THIS BOX

Max Score – required

Weight - required (recommended to leave "as is"